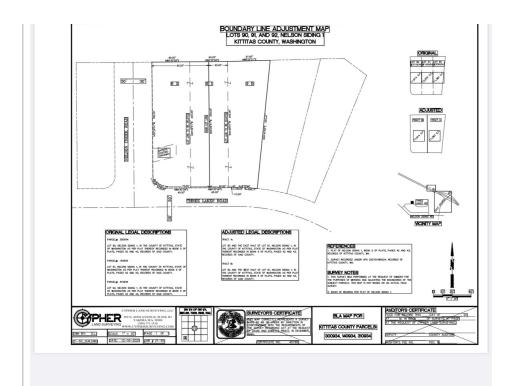

### **ORIGINAL LEGAL DESCRIPTIONS**

PARCEL#: 300934

Lot 90, Nelson Siding 1, in the County of Kittitas, State of Washington as per Plat thereof recorded in Book 5 of Plats, Pages 42 and 43, records of said County.

PARCEL#: 140934

Lot 91, Nelson Siding 1, in the County of Kittitas, State of Washington as per Plat thereof recorded in Book 5 of Plats, Pages 42 and 43, records of said County.

PARCEL#: 310934

Lot 92, Nelson Siding 1, in the County of Kittitas, State of Washington as per Plat thereof recorded in Book 5 of Plats, Pages 42 and 43, records of said County.

### ADJUSTED LEGAL DESCRIPTIONS

### TRACT A

Lot 90 and the East Half of Lot 91, Nelson Siding 1, in the County of Kittitas, State of Washington as per Plat thereof recorded in Book 5 of Plats, Pages 42 and 43, records of said County.

### TRACT B

Lot 92 and the West Half of Lot 91, Nelson Siding 1, in the County of Kittitas, State of Washington as per Plat thereof recorded in Book 5 of Plats, Pages 42 and 43, records of said County.